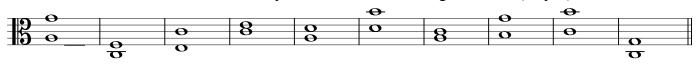

3. Determine the number of natural half steps in each of the following intervals. (20 pts.)

4. Identify the following intervals by *number* and *quality*. (60 pts.)

| 12          |   | 0      | 0 | _ |   | 0 | 0 | 0 |   |
|-------------|---|--------|---|---|---|---|---|---|---|
| 10          | 0 |        |   | 0 | 0 |   |   |   | 0 |
|             |   |        |   |   |   |   |   |   |   |
|             |   |        |   |   |   |   |   |   |   |
|             |   | $\sim$ |   |   |   |   |   |   |   |
| <b>a</b> :  |   | 9      |   | 0 |   |   | 0 |   | 0 |
| <del></del> | 0 |        | 0 |   | 0 | 0 |   | 0 |   |
|             |   |        |   |   |   |   |   |   |   |