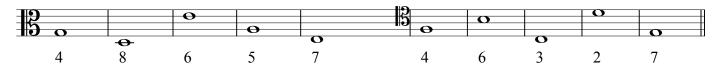

## Inrichment Assignment 5.1

| Name:  |  |  |  |
|--------|--|--|--|
| manne. |  |  |  |

1. Write the following intervals above the given pitch. (10 pts.)

2. Write the following intervals below the given pitch. (10 pts.)