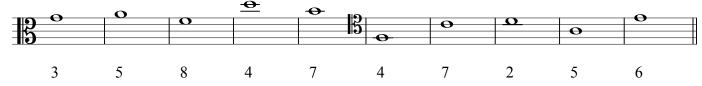

## Inrichment Assignment 5.1

| Name:  |  |  |  |
|--------|--|--|--|
| manne. |  |  |  |

1. Write the following intervals above the given pitch. (10 pts.)

2. Write the following intervals below the given pitch. (10 pts.)