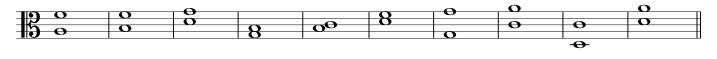

3. Determine the number of natural half steps in each of the following intervals. (20 pts.)

4. Identify the following intervals by *number* and *quality*. (60 pts.)

| 12          |   | 0      | 0 | _ |   | 0 | 0 | 0 |   |
|-------------|---|--------|---|---|---|---|---|---|---|
| 10          | 0 |        |   | 0 | 0 |   |   |   | 0 |
|             |   |        |   |   |   |   |   |   |   |
|             |   |        |   |   |   |   |   |   |   |
|             |   | $\sim$ |   |   |   |   |   |   |   |
| <b>a</b> :  |   | 9      |   | 0 |   |   | 0 |   | 0 |
| <del></del> | 0 |        | 0 |   | 0 | 0 |   | 0 |   |
|             |   |        |   |   |   |   |   |   |   |