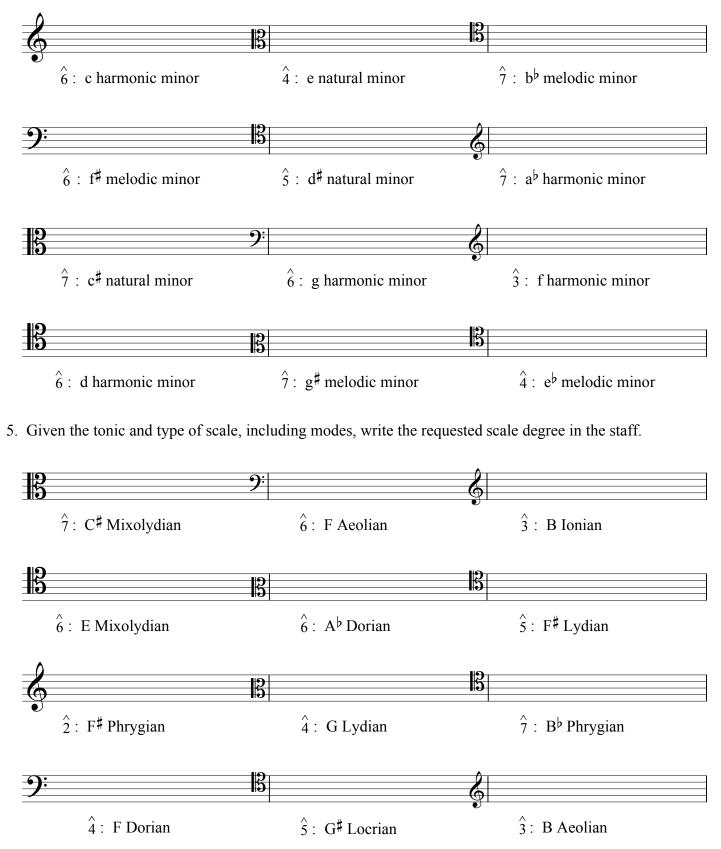

## Introduction to Music Theory/Enrichment Assignment 4

4. Given the tonic and type of scale, write the requested scale degree in the staff.