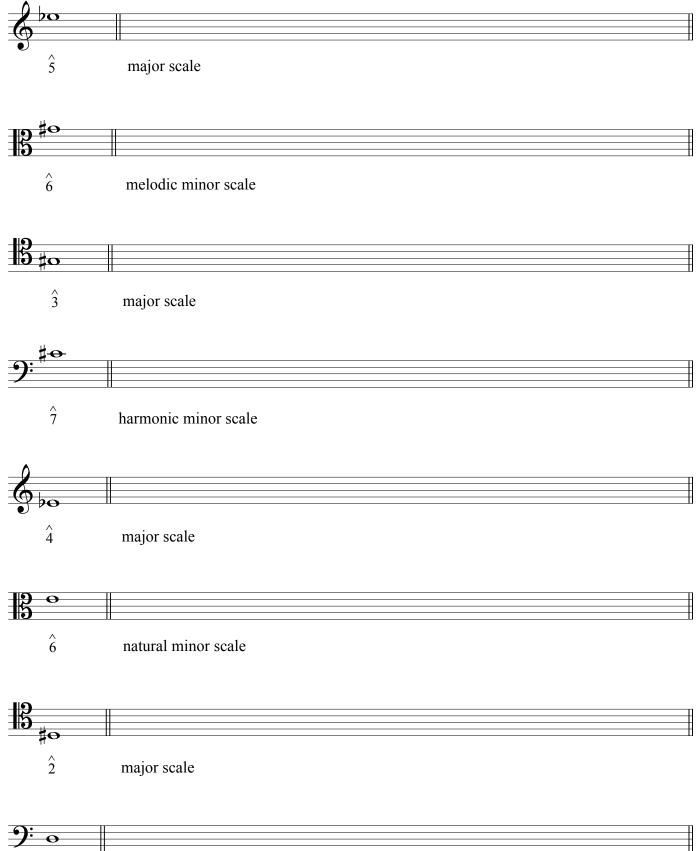

## Introduction to Music Theory/Enrichment Assignment 4

3. Given the pitch and scale degree, write the requested *ascending* scale for each of the following. Use accidentals rather than key signatures.