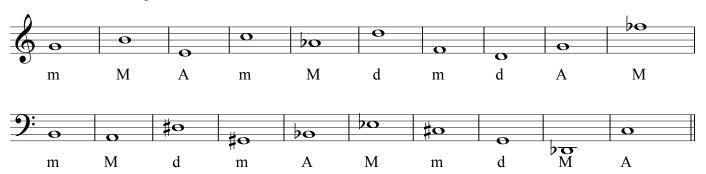

3. Using the given note as the 5th, construct the triads in the *quality* indicated. Do not add or delete an accidental from the given note.

4. Identify the following triads by root (letter name) and quality (M, m, d, A). The root is the lowest pitch in this exercise. In all cases there are four notes. On examination, you will discover that two of the notes are the same pitch class.

| <b>▲</b> sample | ?              |                 |                  |                                                   |               |                |      |             |                |           |
|-----------------|----------------|-----------------|------------------|---------------------------------------------------|---------------|----------------|------|-------------|----------------|-----------|
|                 | Ι.             |                 | Τ.               |                                                   | <del></del> • |                | 120  |             | 0              | $\neg$    |
| (h) #0          | 20             |                 | 20               | LO.                                               | 20            | 0              | O    | 0           | <u>ال</u>      | $\exists$ |
| # **            | <del>  0</del> | #8              | <b>PO</b>        | <del>                                      </del> |               | 0              | +    | <del></del> | <del>   </del> | -         |
|                 |                | #               | - 1 ,            | l <sub>u</sub>                                    |               |                |      |             |                |           |
| 0               | <u> </u>       | ш_              | þ <del>.o.</del> | # <del>8</del>                                    | <b>↔</b>      | 0              | . 20 | #8          | 20             |           |
| 9: 0            |                | HO H            |                  |                                                   | 0             |                | 20   |             | 1              | =         |
|                 | $\pm$          | <del>   S</del> | 20               |                                                   |               | H <sub>O</sub> |      |             | 100            | $\pm$     |
|                 |                |                 |                  |                                                   |               | H ·            |      |             |                |           |