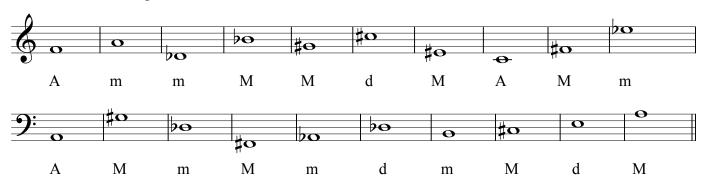

3. Using the given note as the 5th, construct the triads in the *quality* indicated. Do not add or delete an accidental from the given note.

4. Identify the following triads by root (letter name) and quality (M, m, d, A). The root is the lowest pitch in this exercise. In all cases there are four notes. On examination, you will discover that two of the notes are the same pitch class.

| <b>▲</b> sample | ?              |                 |                  |                                                   |               |                |      |             |                |           |
|-----------------|----------------|-----------------|------------------|---------------------------------------------------|---------------|----------------|------|-------------|----------------|-----------|
|                 | Ι.             |                 | Τ.               |                                                   | <del></del> • |                | 120  |             | 0              | $\neg$    |
| (h) #0          | 20             |                 | 20               | LO.                                               | 20            | 0              | O    | 0           | <u>ال</u>      | $\exists$ |
| # **            | <del>  0</del> | #8              | <b>PO</b>        | <del>                                      </del> |               | 0              | +    | <del></del> | <del>   </del> | -         |
|                 |                | #               | - 1 ,            | l <sub>u</sub>                                    |               |                |      |             |                |           |
| 0               | <u> </u>       | ш_              | þ <del>.o.</del> | # <del>8</del>                                    | <b>↔</b>      | 0              | . 20 | #8          | 20             |           |
| 9: 0            |                | HO H            |                  |                                                   | 0             |                | 20   |             | 1              | =         |
|                 | $\pm$          | <del>   S</del> | 20               |                                                   |               | H <sub>O</sub> |      |             | 100            | $\pm$     |
|                 |                |                 |                  |                                                   |               | H ·            |      |             |                |           |