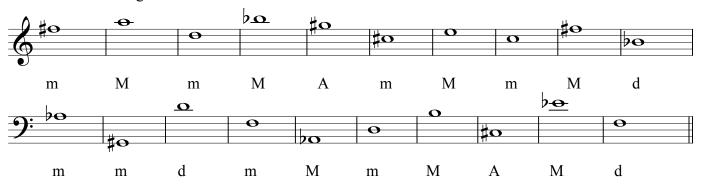

3. Using the given note as the 5th, construct the triads in the *quality* indicated. Do not add or delete an accidental from the given note.

4. Identify the following triads by root (letter name) and quality (M, m, d, A). The root is the lowest pitch in this exercise. In all cases there are four notes. On examination, you will discover that two of the notes are the same pitch class.

| <b>▲</b> sample | ?              |                 |                  |                                                   |               |                |      |             |                |           |
|-----------------|----------------|-----------------|------------------|---------------------------------------------------|---------------|----------------|------|-------------|----------------|-----------|
|                 | Ι.             |                 | Τ.               |                                                   | <del></del> • |                | 120  |             | 0              | $\neg$    |
| (h) #0          | 20             |                 | 20               | LO.                                               | 20            | 0              | O    | 0           | <u>ال</u>      | $\exists$ |
| # **            | <del>  0</del> | #8              | <b>PO</b>        | <del>                                      </del> |               | 0              | +    | <del></del> | <del>   </del> | -         |
|                 |                | #               | - 1 ,            | l <sub>u</sub>                                    |               |                |      |             |                |           |
| 0               | <u> </u>       | ш_              | þ <del>.o.</del> | # <del>8</del>                                    | <b>↔</b>      | 0              | . 20 | #8          | 20             |           |
| 9: 0            |                | HO H            |                  |                                                   | 0             |                | 20   |             | 1              | =         |
|                 | $\pm$          | <del>   S</del> | 20               |                                                   |               | H <sub>O</sub> |      |             | 100            | $\pm$     |
|                 |                |                 |                  |                                                   |               | H ·            |      |             |                |           |